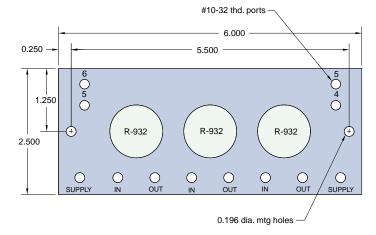

CM-026

Using 3 Modular Valves

Circuit Board for R-932 Sequencing System

Size: 6" x 2 1/2" 13/16" thick -3 modules

Use: 3-valve sequence circuit board used as an expansion unit. #10-32 port connections provided for signal inputs, step outputs, supply and jumper connections for linking multiple boards together. May serve as final segment of circuit or be inserted between two other sequencing subplates.