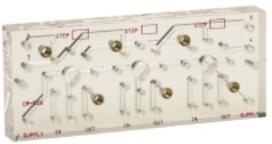

CM-026

Using 3 Modular Valves

Circuit Board for R-932 Sequencing System

Size: 6" x 2 1/2" 13/16" thick -3 modules

Use: 3-valve sequence circuit board used as an expansion unit. #10-32 port connections provided for signal inputs, step outputs, supply and jumper connections for linking multiple boards together. May serve as final segment of circuit or be inserted between two other sequencing subplates.