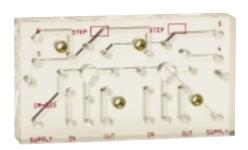

CM-026

Using 3 Modular Valves

Circuit Board for R-932 Sequencing System

Size: 6" x 2 1/2" 13/16" thick -3 modules

Use: 3-valve sequence circuit board used as an expansion unit. #10-32 port connections provided for signal inputs, step outputs, supply and jumper connections for linking multiple boards together. May serve as final segment of circuit or be inserted between two other sequencing subplates.