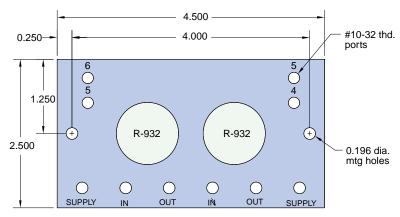

## STANDARD PNEUMATIC CIRCUIT BOARD

Circuit Board for R-932 Sequencing System Using 2 Modular Valves

Size: 4 1/2" x 2 1/2" x 13/16" thick -2 modules

Use: 2-valve sequence circuit board used as an expansion unit. #10-32 port connections provided for signal inputs, step outputs, supply, and jumper connections for linking multi ple boards together. May serve as a final segment of circuit or be inserted between two other sequencing circuit board.