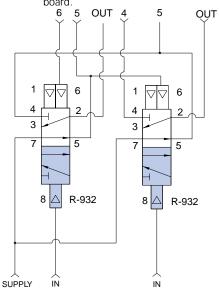

## STANDARD PNEUMATIC CIRCUIT BOARD

Circuit Board for R-932 Sequencing System Using 2 Modular Valves

Size: 4 1/2" x 2 1/2" x 13/16" thick -2 modules

Use: 2-valve sequence circuit board used as an expansion unit. #10-32 port connections provided for signal inputs, step outputs, supply, and jumper connections for linking multi ple boards together. May serve as a final segment of circuit or be inserted between two other sequencing circuit board.

CM-026

Using 3 Modular Valves

Circuit Board for R-932 Sequencing System

Size: 6" x 2 1/2" 13/16" thick -3 modules

Use: 3-valve sequence circuit board used as an expansion unit. #10-32 port connections provided for signal inputs, step outputs, supply and jumper connections for linking multiple boards together. May serve as final segment of circuit or be inserted between two other sequencing subplates.