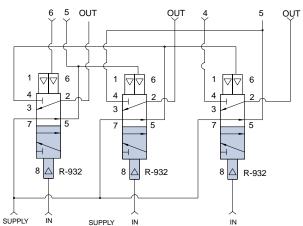

CM-026

Using 3 Modular Valves

Circuit Board for R-932 Sequencing System

Size: 6" x 2 1/2" 13/16" thick -3 modules

Use: 3-valve sequence circuit board used as an expansion unit. #10-32 port connections provided for signal inputs, step outputs, supply and jumper connections for linking multiple boards together. May serve as final segment of circuit or be inserted between two other sequencing subplates.